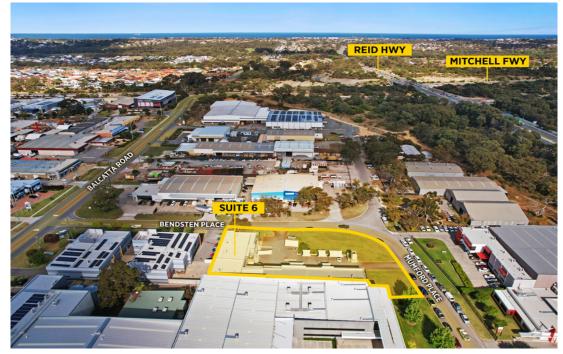

The development is prominently located on the corner of Mumford & Bendsten Place

Property Features:

- 150 sqm
- 6 car bays
- Ground floor position
- Signage panel

Property ID L1178449

Property Type Offices

### Matthew Edwards

**J** 0402 515 251

🔷 matthew.edwards@rhcwa.com.au

Only 7 lots in development
Prime Balcatta position (Balcatta Road, Mitchell Freeway, Reid Highway, Erindale Road & Wanneroo Road)
Sold with vacant possession
Partitioned:
Office
Entry/reception
Boardroom
Open plan area
Training room or multi-person work area
Staff break out & kitchen
Store/archive room
M&F ablutions
For Sale: \$640,000 + GST