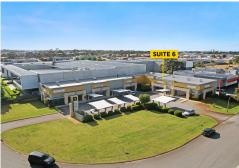

## Sold

Positioned within one of the finest office developments Balcatta has to offer!

Situated within the well-known 'Office Centro' development, built by 'Giorgi Exclusive' in 2007 and still presents immaculately.

The development is prominently located on the corner of Mumford & Bendsten Place

Property Features:

- 150 sqm
- 6 car bays
- Ground floor position
- Signage panel

Property ID L1178449

Property Type Offices