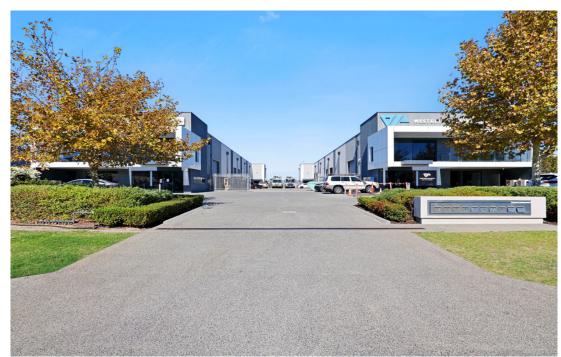

# Raine&Horne Commercial

BALCATTA 9/13 Mumford Place

130 sqm

2 (#

### Sold

**UNDER OFFER** 

Property Features:

- 130sqm warehouse
- Kitchenette with hot water unit
- Toilet with plumbing provision for future shower
- 3.6m wide x huge 4.6m high electric roller door
- High truss 7m 7.6m
- Three phase power supply
- · High bay lights