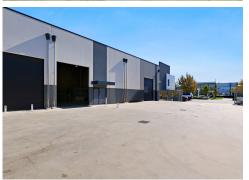

### Sold

**UNDER OFFER** 

Property Features:

- 130sqm warehouse
- Kitchenette with hot water unit
- Toilet with plumbing provision for future shower
- 3.6m wide x huge 4.6m high electric roller door
- High truss 7m 7.6m
- Three phase power supply
- · High bay lights