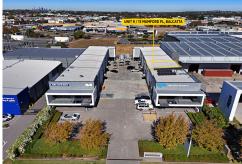

# Raine&Horne Commercial

BALCATTA 9/13 Mumford Place

130 sqm

2 (#

### Sold

**UNDER OFFER** 

Property Features:

- 130sqm warehouse
- Kitchenette with hot water unit
- Toilet with plumbing provision for future shower
- 3.6m wide x huge 4.6m high electric roller door
- High truss 7m 7.6m
- Three phase power supply
- · High bay lights