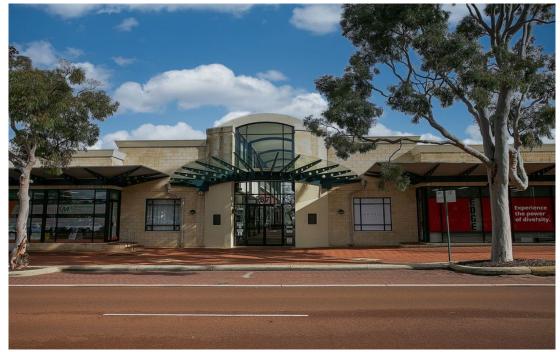

## Raine&Horne Commercial

JOONDALUP 13/87 McLarty Avenue

78 sqm

## FUNTIONAL OFFICE SPACE IN PRIME LOCATION

ASKING PRICE \$329,000 + GST

Property Features:

- Area 78sqm
- Reception area
- 3 x office
- Open plan area
- Kitchenette
- 1 x car bay
- Disabled toilet onsite
- Common toilets and kitchen