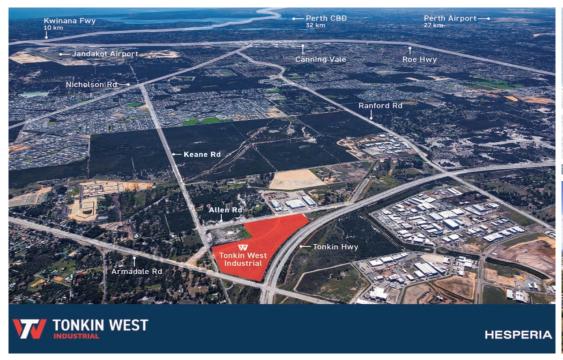

## **Contact Agents**

Raine & Horne Commercial and LH Hooker Commercial are pleased to release to the market the new Tonkin West Industrial, which as the name suggests is just to the west of Tonkin Highway in the highly desirable Forrestdale Industrial Area.

With only 3 out of 5 General Industrial lots available, these will not last so do not miss out!

All lots will be level grade and fully serviced with available connections for settlement ie. water, sewer, power, NBN etc.

Tonkin Hwy, Armadale Rd and Keane-Allen Roads all being upgraded for the land right now!

Available Lots below: See sales plan

Limited General Industrial Land: Contract Now

The developer Hesperia is WA's largest industrial land developer and quality and delivery of the site is always as per the buyers agreement and on time.