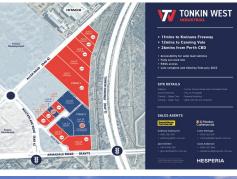

With only 3 out of 5 General Industrial lots available, these will not last so do not miss out!

All lots will be level grade and fully serviced with available connections for settlement ie. water, sewer, power, NBN etc.

Tonkin Hwy, Armadale Rd and Keane-Allen Roads all being upgraded for the land right now!

Available Lots below: See sales plan

Limited General Industrial Land: Contract Now

The developer Hesperia is WA's largest industrial land developer and quality and delivery of the site is always as per the buyers agreement and on time.

Property ID L15315902

**Property Type** Land/Development

Land Area 31000.0 sqm