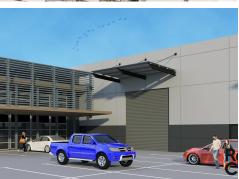

## Sold

Raine & Horne Commercial are pleased to present this exciting opportunity to lease this industrial gem in the heart of Canning Vale.

The current plans can be viewed upon request but there is flexibility to change the design to suit a large variety of requirements.

The property is located within the highly sought after Swan Brewery Industrial Estate, just off Baile Road.

Current Plan Details:

- 3,157sqm Land Area
- 280sqm Two Level Office
- 42sqm Mezzanine/Amenities

**Property ID** L16595341

**Property Type** Industrial/Warehou

Building / Floor Area

2145

**Car Spaces** 34

**Land Area** 3157.0 sqm