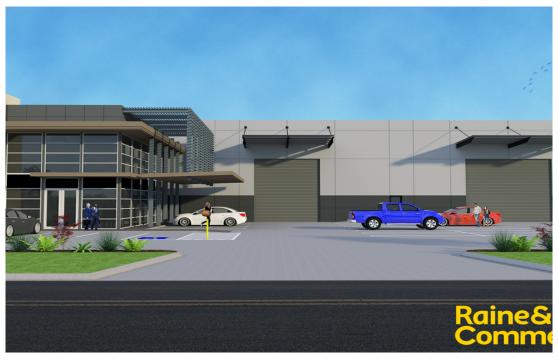

## Sold

Raine & Horne Commercial are pleased to present this exciting opportunity to lease this industrial gem in the heart of Canning Vale.

The current plans can be viewed upon request but there is flexibility to change the design to suit a large variety of requirements.

The property is located within the highly sought after Swan Brewery Industrial Estate, just off Baile Road.

Current Plan Details:

- 3,157sqm Land Area
- 280sqm Two Level Office
- 42sqm Mezzanine/Amenities

**Property ID** L16595341

**Property Type** Industrial/Warehou

Building / Floor Area

2145

**Car Spaces** 34

**Land Area** 3157.0 sqm