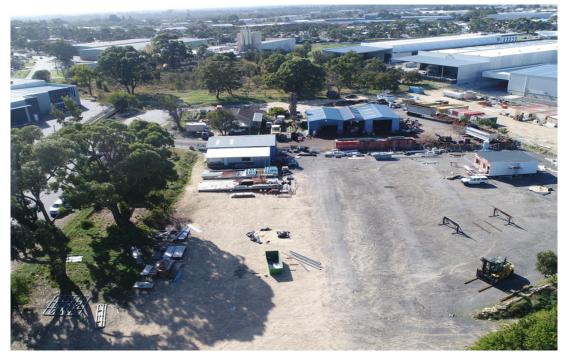

## Sold

Unlock one of the last under developed sections of Wangara Industrial Area with proposed future roads to allow flexibility of development/subdivision.

- 20,300sqm parcel
- Large 156m frontage allows flexible development options
- 530sqm powered sheds (approximately)
- 200sqm office (approximately)
- Holding income across three leases lease info available upon request
- · Light Industry Zoning

For Sale: \$4,550,000 plus GST

Property ID L22045354

Property Type Land/Developmen

†

Building / Floor Area

**j / Floor** 20300

Land Area 20300.0 sqm