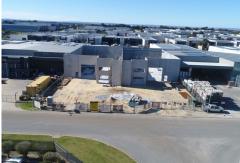

### Sold

Property Features:

- 767sqm warehouse
- Independent access and parking area
- 4.8m wide x 5m high electric roller door
- High 8.5m panels
- Three phase power supply
- LED lighting
- Male & female toilet, shower & kitchenette
- · Canopy above roller door

Property ID

L23301697

**Property Type** 

Industrial/Warehou

se

**Building / Floor** 

Area

767

**Land Area** 

1182.0 sqm