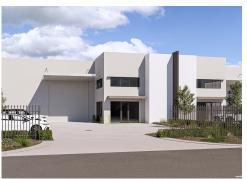

### Sold

Property Features:

- 767sqm warehouse
- Independent access and parking area
- 4.8m wide x 5m high electric roller door
- High 8.5m panels
- Three phase power supply
- LED lighting
- Male & female toilet, shower & kitchenette
- · Canopy above roller door

Property ID

L23301697

**Property Type** 

Industrial/Warehou

se

**Building / Floor** 

Area

767

**Land Area** 

1182.0 sqm