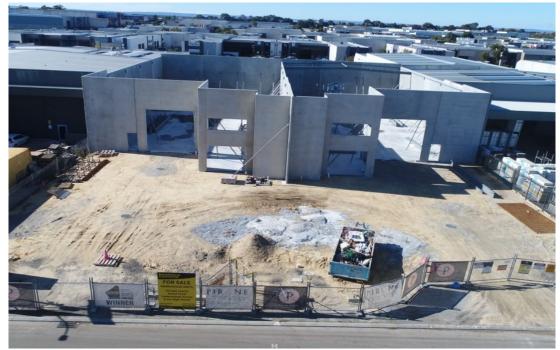

### Sold

Property Features:

- 767sqm warehouse
- Independent access and parking area
- 4.8m wide x 5m high electric roller door
- High 8.5m panels
- Three phase power supply
- LED lighting
- Male & female toilet, shower & kitchenette
- · Canopy above roller door

Property ID

L23301697

**Property Type** 

Industrial/Warehou

se

**Building / Floor** 

Area

767

**Land Area** 

1182.0 sqm