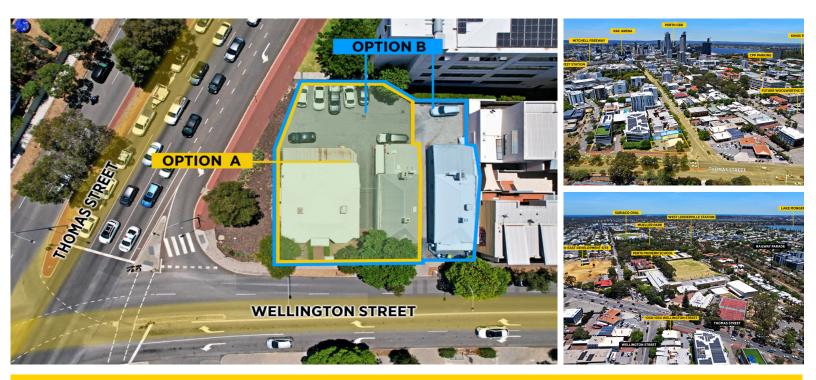

OPTION A:

- 1032 1034 Wellington St West Perth 744sqm land
- OPTION B:
- 1030, 1032 & 1034 Wellington St West Perth 943sqm land

Consisting of up to three stand-alone, green title character commercial properties totaling 943sqm of land prominently located on the corner of Wellington St & Thomas Rd West Perth.