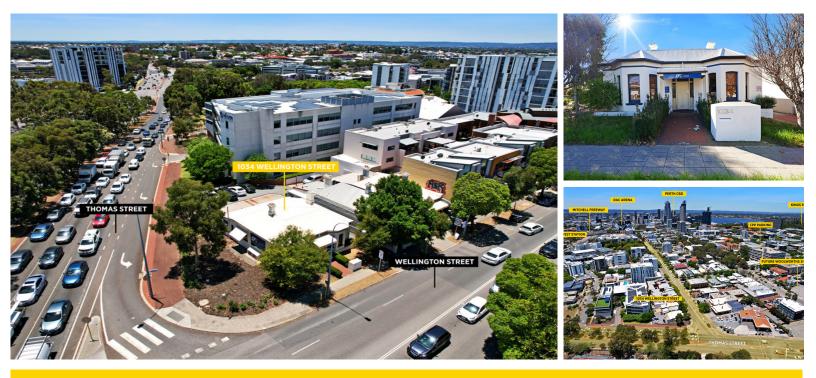

### WEST PERTH 1034 Wellington Street

### For Sale via Offers To Purchase

Positioned on the intersection of Wellington & Thomas St West Perth.

Beautifully presented character offices.

**Property Features:** 

- Land: 501sqm
- Building: 201\*sqm
- Parking for 4 6 Vehicles
- Massive signage & exposure opportunities
- Suitable for medical / consulting / offices (STCA)

| Property ID           | L25149432 |
|-----------------------|-----------|
| Property Type         | Offices   |
| Building / Floor Area | 201       |
| Land Area             | 501.0 sqm |