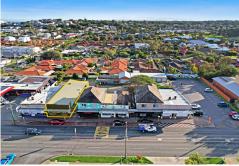

# Raine&Horne Commercial

SCARBOROUGH 78A Scarborough Beach Road

247 sqm

#### Sold

Property Features:

- 247sqm strata lot
- Total land area of 931sqm (part of two lot strata)
- · Long standing tenant
- Development potential located within 'Beach Road Main Street' Precinct
- Less than 1 kilometre from Scarborough Beach

Passing income of \$54,340 p.a. plus outgoings plus GST

Exceptional rental and capital growth prospects

Secure with confidence

Property ID L25238652

Property Type Offices

Building / Floor Area 247

**Land Area** 931.0 sqm