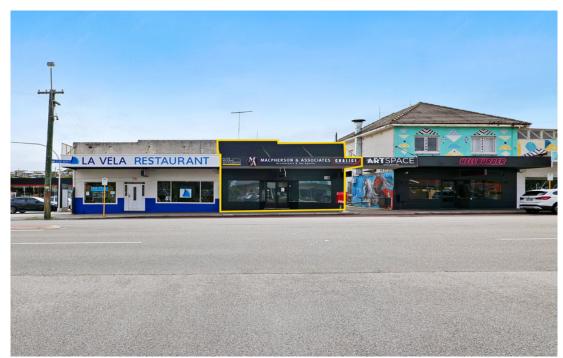

# Raine&Horne Commercial

SCARBOROUGH 78A Scarborough Beach Road

247 sqm

#### Sold

Property Features:

- 247sqm strata lot
- Total land area of 931sqm (part of two lot strata)
- · Long standing tenant
- Development potential located within 'Beach Road Main Street' Precinct
- Less than 1 kilometre from Scarborough Beach

Passing income of \$54,340 p.a. plus outgoings plus GST

Exceptional rental and capital growth prospects

Secure with confidence

Property ID L25238652

Property Type Offices

Building / Floor Area 247

**Land Area** 931.0 sqm