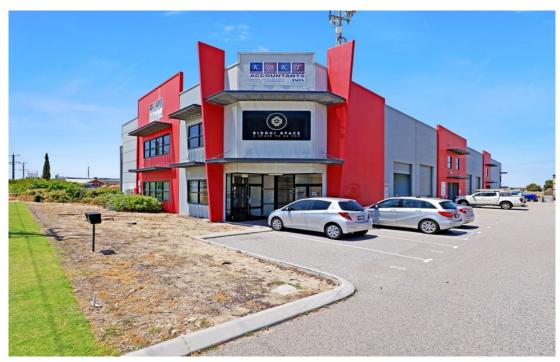

## UNDER OFFER: HIGH EXPOSURE WAREHOUSE WITH OFFICE / SHOWROOM

### Sold

Property Features:

• Ground Floor office/showroom: 170sqm

• Warehouse: 120sqm

• First Floor Office: 150sqm

• Total Area: 440sqm

• 10 car bays

· Reverse cycle air conditioning

· Security alarm

**Property ID** L25325761

**Property Type** Industrial/Warehou

Building / Floor 440 Area

**Car Spaces** 10

**Land Area** 440.0 sqm