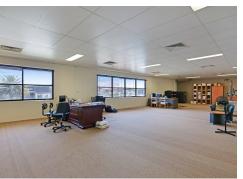

### Sold

Property Features:

• Ground Floor office/showroom: 170sqm

• Warehouse: 120sqm

• First Floor Office: 150sqm

• Total Area: 440sqm

• 10 car bays

· Reverse cycle air conditioning