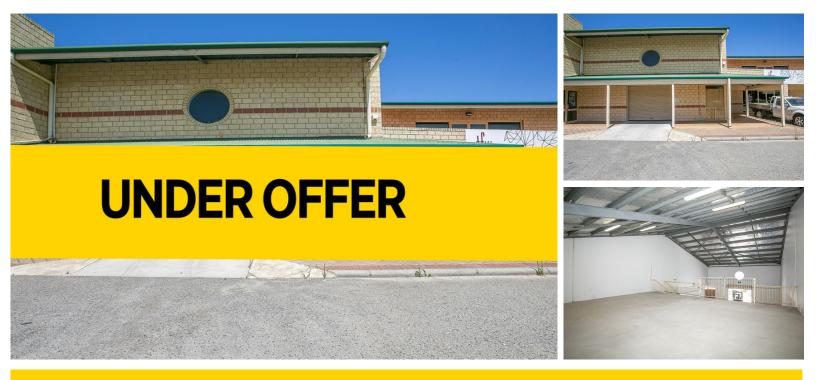

# Ideal Warehouse with Mezzanine

Sold

Warehouse: 183sqm

Mezzanine: 75sqm

Front Alfresco: 42sqm

Front roller door access 3m high x 2.4m wide

Glass door entry

High truss up to 8m

Lighting, power & whirly birds

Alarm system

Two toilets and kitchenette

## 258 sqm

| Property ID              | L25373252                |
|--------------------------|--------------------------|
| Property Type            | Industrial/Warehou<br>se |
| Building / Floor<br>Area | 258                      |
| Land Area                | 329.0 sqm                |