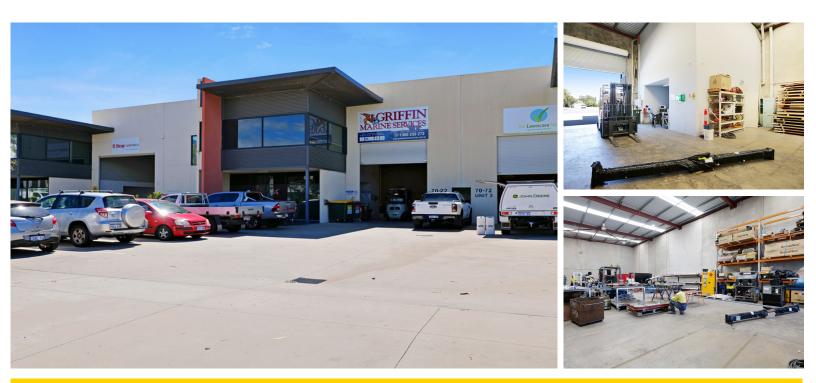

## Sold

Raine & Horne Commercial are pleased to present 2/70 Discovery Drive to the market, which is an outstanding opportunity to secure a rare industrial opportunity on Discovery Drive.

The property benefits from its presence and exposure along the main thoroughfare of the Phoenix Business Park.

**Property Features:** 

- 428sqm Total Strata Area
- 361sqm Ground Floor Office/Warehouse
- 67sqm First Floor Office
- 5 allocated car bays
- Three Phase Power

| Property ID              | L26184795                |
|--------------------------|--------------------------|
| Property Type            | Industrial/Warehou<br>se |
| Building / Floor<br>Area | 428                      |
| Car Spaces               | 5                        |
| Land Area                | 428.0 sqm                |