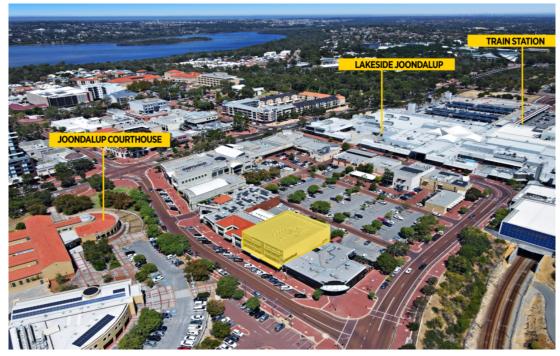

# PREMIUM OFFICE / MEDICAL SUITE IN HEART OF JOONDALUP CBD

## Sold

High quality, move in ready offices or medical suite.

Premises offer huge south facing windows over looking Joondalup CBD.

Property Features:

- 65sqm
- 1 car bay onsite
- Lift / disabled access
- Massive natural light
- Paritioned:

### **AGENT**

#### Matthew Edwards

**J** 0402 515 251

ᅌ matthew.edwards@rhcwa.com.au

- Boardroom / break out area
- Open plan work area

-2 offices

- Entry / reception area
- Common area ablutions (incl. disabled)
- Huge City of Joondalup public car park behind the building, plus ample street parking surrounding the site also
- Located opposite law courts
- Short distance to Lakeside Shopping Centre
- Professional development with office, allied health, consulting and medical tenants within
- Sale includes furniture
- Sold with vacant possession