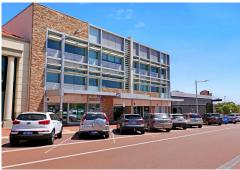

## Sold

High quality, move in ready offices or medical suite.

Premises offer huge south facing windows over looking Joondalup CBD.

Property Features:

- 65sqm
- 1 car bay onsite
- Lift / disabled access
- Massive natural light
- Paritioned:

Property Type Offices

**Building / Floor Area** 65

Car Spaces 1

**Land Area** 78.0 sqm