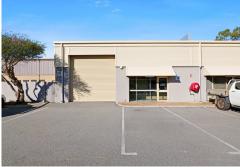

First Floor: 40sqm boardroom/store room

Other: 50sqm secure yard

- Warehouse: 5.5m to 6m truss, front roller door, lights, store room, kitchenette, toilets
- Office: Entry, two large rooms, third office, glass partitioned for open feel, air conditioned, floor coverings, lighting, data, phone lines and power points
- First Floor: Boardroom, store room, air conditioned, carpeted, lighting