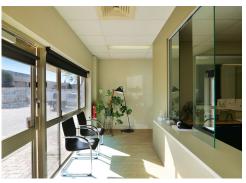

First Floor: 40sqm boardroom/store room

Other: 50sqm secure yard

- Warehouse: 5.5m to 6m truss, front roller door, lights, store room, kitchenette, toilets
- Office: Entry, two large rooms, third office, glass partitioned for open feel, air conditioned, floor coverings, lighting, data, phone lines and power points
- First Floor: Boardroom, store room, air conditioned, carpeted, lighting