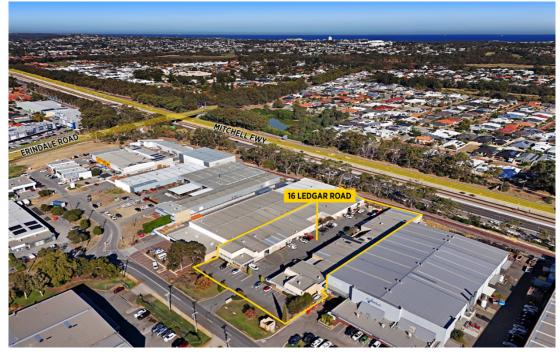

## Sold

This is one of those opportunities that doesn't come around often! Rare Balcatta unit with warehouse, well appointed office spaces and secure yard area.

Ground Floor Strata Area: 252sqm (167sqm warehouse & 85sqm office approximately)

First Floor: 40sqm boardroom/store room

Other: 50sqm secure yard

- Warehouse: 5.5m to 6m truss, front roller door, lights, store room, kitchenette, toilets
- Office: Entry, two large rooms, third office, glass partitioned for open feel, air conditioned, floor coverings, lighting, data, phone lines and power points
- First Floor: Boardroom, store room, air conditioned, carpeted, lighting

Property ID L26548531

**Property Type** Industrial/Warehou

Building / Floor Area

292

**Car Spaces** 5

**Land Area** 302.0 sqm