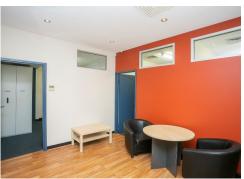

## Sold

Property Features:

- 64sqm office
- · Reception entry
- · Open plan office area
- Store room / meeting room
- Toilet and kitchen
- Natural light, lighting, carpet, air conditioning and alarm
- 1 rear car bay and surrounding parking areas
- Tidy strata complex with signage to foyer entry and secure access for after hours