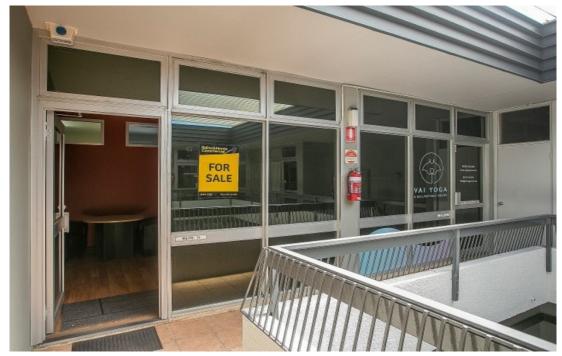

## Sold

Property Features:

- 64sqm office
- · Reception entry
- · Open plan office area
- Store room / meeting room
- Toilet and kitchen
- Natural light, lighting, carpet, air conditioning and alarm
- 1 rear car bay and surrounding parking areas
- Tidy strata complex with signage to foyer entry and secure access for after hours