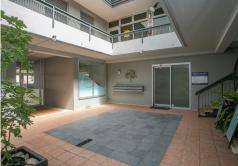

## Sold

Property Features:

- 64sqm office
- · Reception entry
- · Open plan office area
- Store room / meeting room
- Toilet and kitchen
- Natural light, lighting, carpet, air conditioning and alarm
- 1 rear car bay and surrounding parking areas
- Tidy strata complex with signage to foyer entry and secure access for after hours