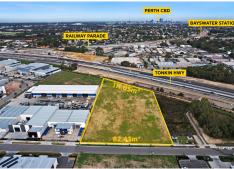

## Sold

This unique land offering is strategically positioned within the highly successful Tonkin Highway Industrial Estate. A fully serviced, branded industrial subdivision and one of Perth's most central and accessible inner metro industrial estates being only 8 kilometres\* from Perth CBD and within proximity to public transport, airport, and integrated freight network.

This offering is a one-off market opportunity.

Property Highlights:

Site Area: 14,784sqm\*

Property ID

L28180484

Property Type

Industrial/Warehou

se

### **Anthony Vulinovich**

**J** 0411 516 343

onthony.vulinovich@rhcwa.com.au

- Frontage: 89 metres\*
- Rear: 110 metres\* of direct exposure to Tonkin Highway
- Cleared and development ready.
- Prime Industrial location.