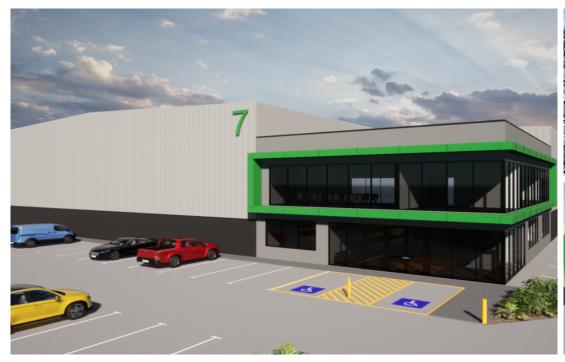

Base development plans for a 410sqm\* office and 8,350sqm\* high truss warehouse designed specifically for this site can be made available upon request.

7 Radius Loop Bayswater is For Sale by "Offers to Purchase"