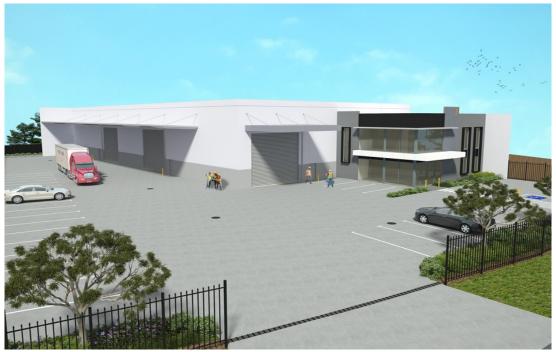

## **Contact Agent**

Raine & Horne Commercial are excited to offer the market an opportunity to lease 7 Marconi Bend which offers what tenants have been looking for, excellent access and laydown accompanied by a state of the art office/warehouse facility!

7 Marconi Bend is a stand-alone facility but can be leased together with 5 Marconi Bend which is a very similar size mirrored next door. See 3D Image.

Both buildings will commence construction in the coming weeks with completion due Q3 2025, therefore, plan your businesses future and lock away terms now, knowing you will have a long term new home by the end of 2025.

The property is ideally located in the General Industry area of the Forrestdale Business Park just off Alex Wood Drive and only a minute or two to both Armadale Road and the Tonkin Highway.

Property Features: