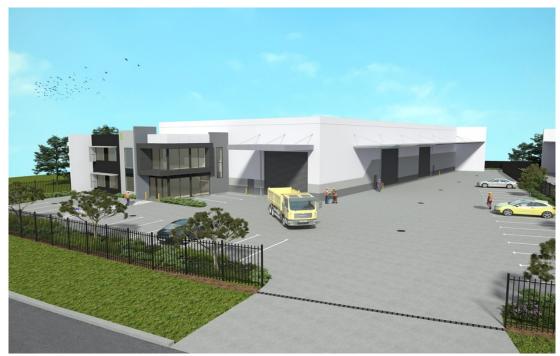

# NEW OFFICE/WAREHOUSE WITH LAYDOWN - DESIRABLE DESIGN & LAYOUT

## **Contact Agent**

Raine & Horne Commercial are excited to offer the market an opportunity to lease 5 Marconi Bend which offers what tenants have been looking for, excellent access and laydown accompanied by a state of the art office/warehouse facility!!

5 Marconi Bend is a stand-alone facility but can be leased together with 7 Marconi Bend which is a very similar size mirrored next door. See 3D Image.

Both buildings will commence construction in the coming weeks with completion due Q3 2025, therefore, plan your businesses future and lock away terms now, knowing you will have a long term new home by end of 2025.

The property is ideally located in the General Industry area of the Forrestdale Business Park just off Alex Wood Drive and only a minute or two to both Armadale Road and the Tonkin Highway.

Property Features: