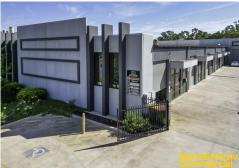

## Sold

- Located approx. 400 metres from the busy Sturt Highway in East Wagga Wagga
- Popular industrial precinct well positioned within the flood levee
- Modern strata tiled warehouse in a neat complex of six units
- · Concrete driveway areas and on site car parking
- Unit 2 ideally situated near the front of the complex
- Tilt panel construction with high clearance electric roller door
- · Accessible amenities and kitchenette
- Common wash bay facility on site
- Unit 2 is currently leased to a local car detailer, wishing to stay on if possible