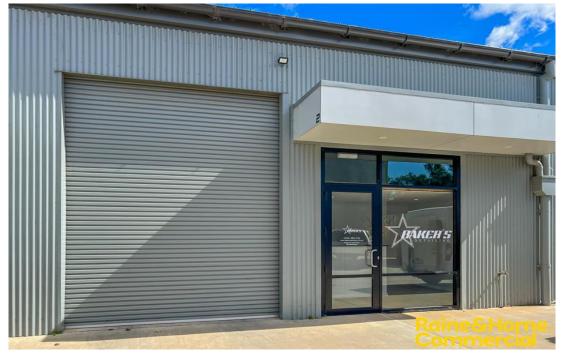

## Sold

- Located approx. 400 metres from the busy Sturt Highway in East Wagga Wagga
- Popular industrial precinct well positioned within the flood levee
- Modern strata tiled warehouse in a neat complex of six units
- · Concrete driveway areas and on site car parking
- Unit 2 ideally situated near the front of the complex
- Tilt panel construction with high clearance electric roller door
- · Accessible amenities and kitchenette
- Common wash bay facility on site
- Unit 2 is currently leased to a local car detailer, wishing to stay on if possible