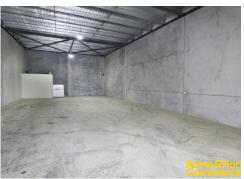

### Sold

- Located approx. 400 metres from the busy Sturt Highway in East Wagga Wagga
- Popular industrial precinct well positioned within the flood levee
- Modern strata tiled warehouse in a neat complex of six units
- Concrete driveway areas and on site car parking
- Unit 4 is ideally situated near the middle of the complex
- Tilt panel construction with high clearance electric roller door
- · Accessible amenities and kitchenette
- Common wash bay facility on site

L26937669

Property Type

Property ID

Industrial/Warehou

SP

Building / Floor Area 178

\_\_\_\_

Car Spaces 1