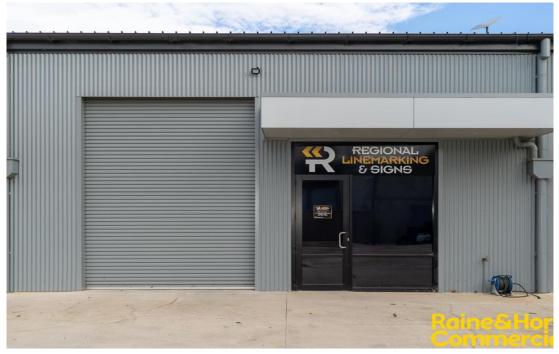

### Sold

- Located approx. 400 metres from the busy Sturt Highway in East Wagga Wagga
- Popular industrial precinct well positioned within the flood levee
- Modern strata tiled warehouse in a neat complex of six units
- Concrete driveway areas and on site car parking
- Unit 4 is ideally situated near the middle of the complex
- Tilt panel construction with high clearance electric roller door
- · Accessible amenities and kitchenette
- Common wash bay facility on site

L26937669

Property Type

Property ID

Industrial/Warehou

SP

Building / Floor Area 178

\_\_\_\_

Car Spaces 1