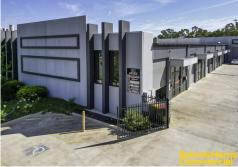

### Sold

- Located approx. 400 metres from the busy Sturt Highway in East Wagga Wagga
- Popular industrial precinct well positioned within the flood levee
- Modern strata tiled warehouse in a neat complex of six units
- Concrete driveway areas and on site car parking
- Unit 4 is ideally situated near the middle of the complex
- Tilt panel construction with high clearance electric roller door
- · Accessible amenities and kitchenette
- Common wash bay facility on site

L26937669

Property Type

Property ID

Industrial/Warehou

SP

Building / Floor Area 178

\_\_\_\_

Car Spaces 1