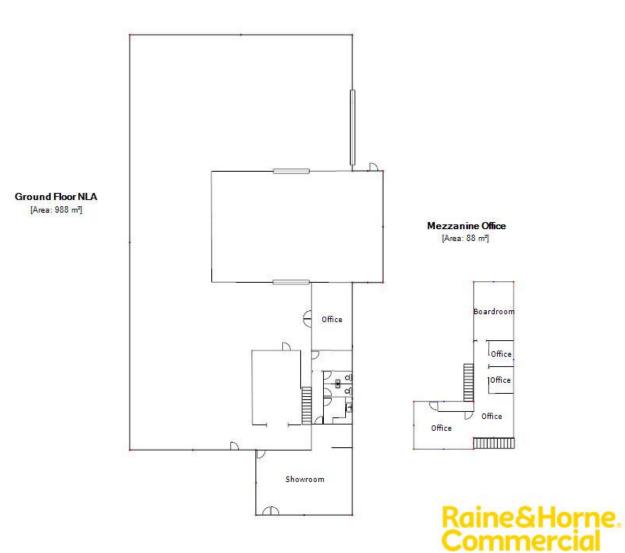

## 1076 sqm

5

## **Price on Application**

- High quality industrial warehouse on busy Nagle Street
- Great location close to the Sturt Highway and a short distance to the CBD
- Modern style building with glass frontage and high clearance roller door
- $\bullet$  Featuring showroom, ground floor & mezzanine offices, kitchen and amenities
- Air conditioned office space with large boardroom
- High clearance warehouse with LED lighting and Evaporative A/C
- Drive through potential with two street frontages
- Excellent signage opportunities
- Available now

| Property ID              | L27294980                |
|--------------------------|--------------------------|
| Property Type            | Showrooms/Bulky<br>Goods |
| Building / Floor<br>Area | 1076                     |
| Car Spaces               | 5                        |
| Land Area                | 1462.0 sqm               |
|                          |                          |