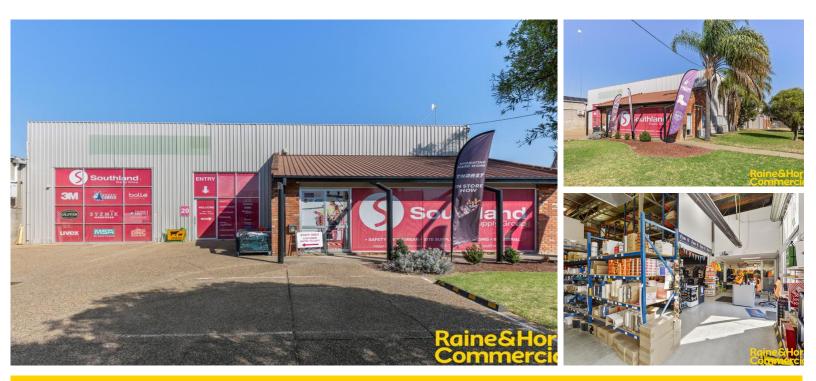

## High Clearance Warehouse and Office in Central Location

## **Price on Application**

- High quality industrial warehouse on busy Nagle Street
- Great location close to the Sturt Highway and a short distance to the CBD
- Modern style building with glass frontage and high clearance roller door
- $\bullet$  Featuring showroom, ground floor & mezzanine offices, kitchen and amenities
- Air conditioned office space with large boardroom
- High clearance warehouse with LED lighting and Evaporative A/C
- Drive through potential with two street frontages
- Excellent signage opportunities
- Available now

| Property ID              | L27294980                |
|--------------------------|--------------------------|
| Property Type            | Showrooms/Bulky<br>Goods |
| Building / Floor<br>Area | 1076                     |
| Car Spaces               | 5                        |
| Land Area                | 1462.0 sqm               |
|                          |                          |