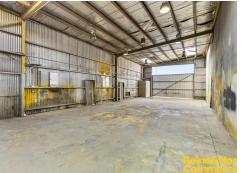

## Price Upon Application

- Ideally positioned in the West Wagga Trade precinct.
- Easily accessible via the busy Edward Street (Sturt Highway).
- $\bullet$  Featuring large swing door, pa door, mezzanine & high bay lighting.
- $\bullet$  Wash bay & Skillion can be leased separately at an additional cost.
- Yard space can be leased separately at an additional cost.
- Affordable leasing terms on offer.