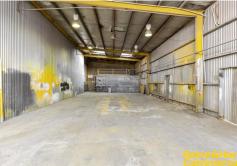

## Price Upon Application

- Ideally positioned in the West Wagga Trade precinct.
- Easily accessible via the busy Edward Street (Sturt Highway).
- $\bullet$  Featuring large swing door, pa door, mezzanine & high bay lighting.
- $\bullet$  Wash bay & Skillion can be leased separately at an additional cost.
- Yard space can be leased separately at an additional cost.
- Affordable leasing terms on offer.