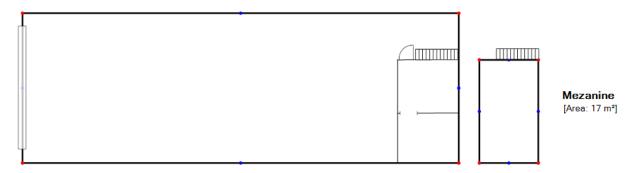

## Price Upon Application

- Ideally positioned in the West Wagga Trade precinct.
- Easily accessible via the busy Edward Street (Sturt Highway).
- $\bullet$  Featuring large swing door, pa door, mezzanine & high bay lighting.
- $\bullet$  Wash bay & Skillion can be leased separately at an additional cost.
- Yard space can be leased separately at an additional cost.
- Affordable leasing terms on offer.

Property ID

L27602068

**Property Type** 

Industrial/Warehou

se

**Building / Floor** 

Area

203