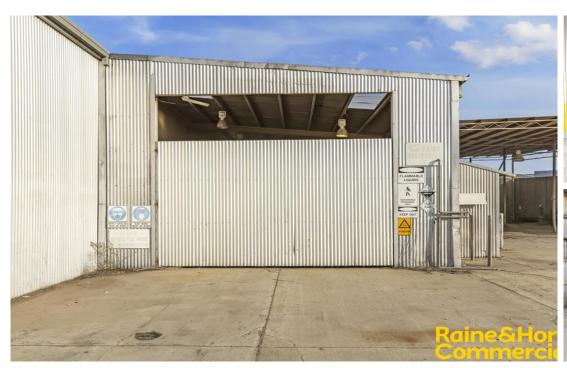

## Warehouse in Prime Position!

## Price Upon Application

- Ideally positioned in the West Wagga Trade precinct.
- Easily accessible via the busy Edward Street (Sturt Highway).
- $\bullet$  Featuring large swing door, pa door, mezzanine & high bay lighting.
- $\bullet$  Wash bay & Skillion can be leased separately at an additional cost.
- Yard space can be leased separately at an additional cost.
- Affordable leasing terms on offer.