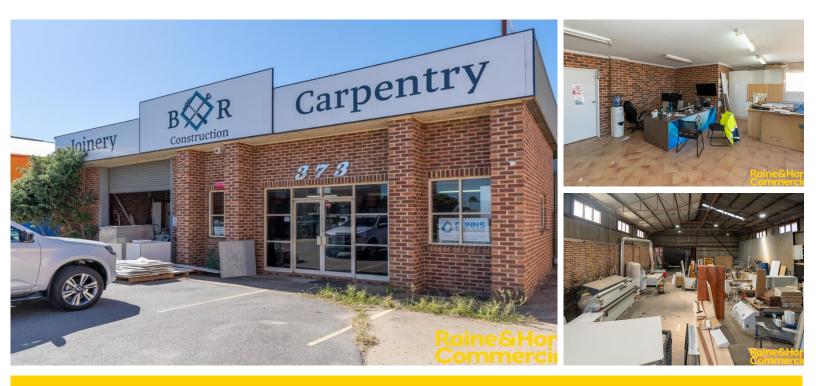

#### WAGGA WAGGA 373 Edward Street

465 sqm

4

## Highway Frontage Showroom & Warehouse!

#### **Price Upon Application**

- Perfectly positioned with amazing exposure to the Sturt Highway.
- Zoned E3 Productivity Support allowing a wide range of industrial uses.
- Modern look façade with Highway Frontage & signage opportunities.
- $\bullet$  Featuring showroom, clear span warehouse, kitchenette & amenities.
- Added bonus of mezzanine area, perfect for storage.
- Wash bay can be made available in the warehouse.
- Offering great heavy vehicle access to the property.
- owner to separate rear warehouse (110m²) if required.

| Property ID              | L6069571                 |
|--------------------------|--------------------------|
| Property Type            | Industrial/Warehou<br>se |
| Building / Floor<br>Area | 465                      |
| Car Spaces               | 4                        |
| Land Area                | 800.0 sqm                |